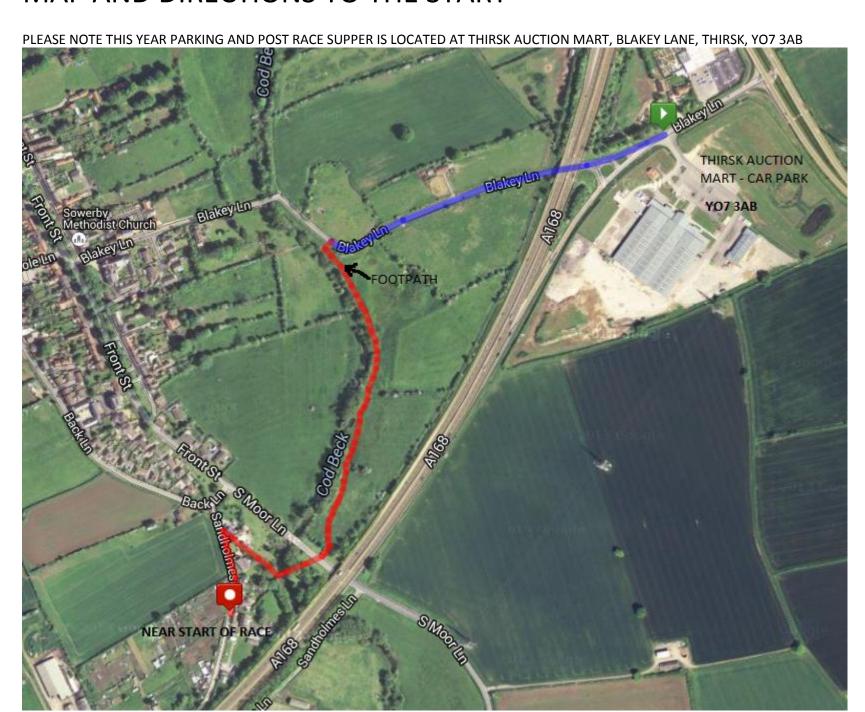

Elevation is on the next page

Parking, Toilets, changing facilities and catering (post race supper) are located at Thirsk Auction Mart, Blakey Lane, Thirsk YO7 3AB.

## MAP AND DIRECTIONS TO THE START