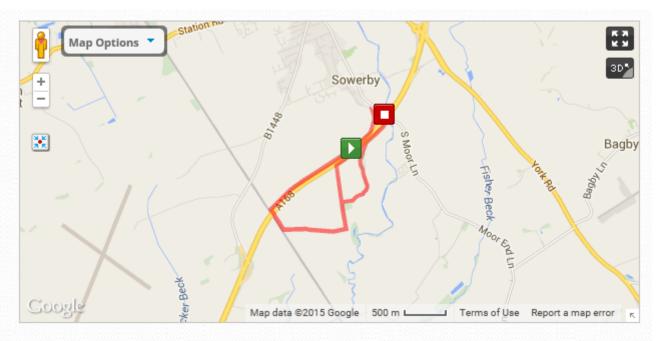

THIS IS A 5 MILE ROUTE; starting at the white star (with blue background); postcode YO7 1JS. Heading towards the 1 mile mark at '4' (ie the 4 mile mark on second lap) the runners turn the corner then head straight forward taking second right heading towards the (red square) and then back to the (white star). The route then goes to the 4 mile mark, this time taking the first right turn and heading towards the finish (red square).

## MAP AND DIRECTIONS TO THE START