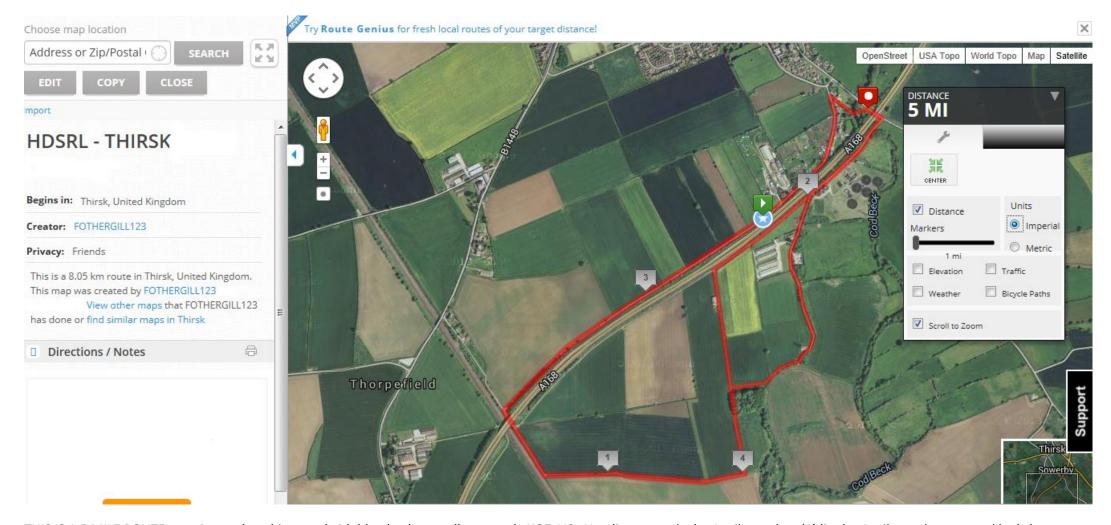

THIS IS A 5 MILE ROUTE; starting at the white star (with blue background); postcode YO7 1JS. Heading towards the 1 mile mark at '4' (ie the 4 mile mark on second lap) the runners turn the corner then head straight forward taking second right heading towards the (red square) and then back to the (white star). The route then goes to the 4 mile mark, this time taking the first right turn and heading towards the finish (red square).

## MAP AND DIRECTIONS TO THE START