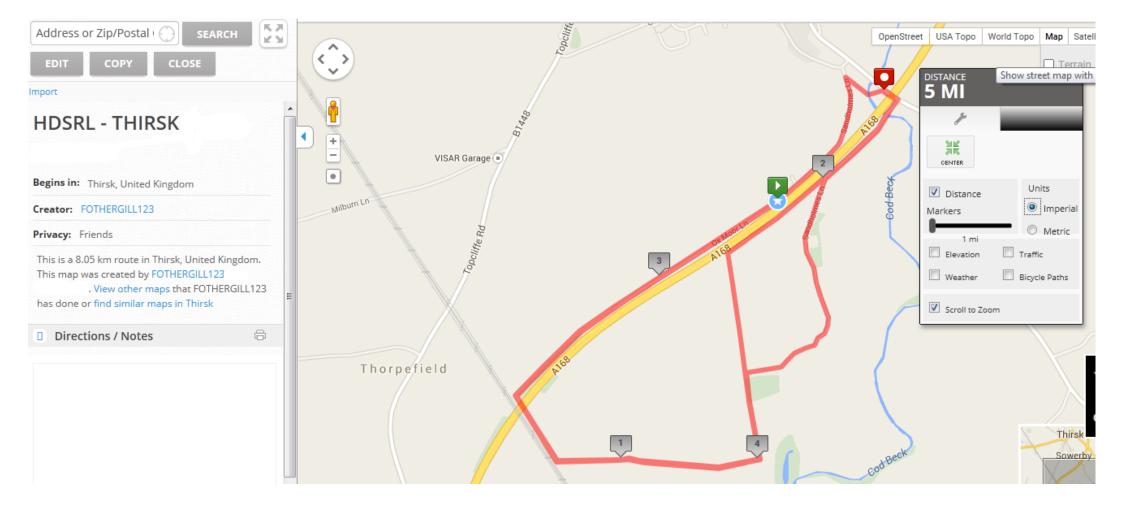

THIS IS A 5 MILE ROUTE; starting at the white star (with blue background); postcode YO7 1JS. Heading towards the 1 mile mark at '4' (ie the 4 mile mark on second lap) the runners turn the corner then head straight forward taking second right heading towards the (red square) and then back to the (white star). The route then goes to the 4 mile mark, this time taking the first right turn and heading towards the finish (red square).

## MAP AND DIRECTIONS TO THE START